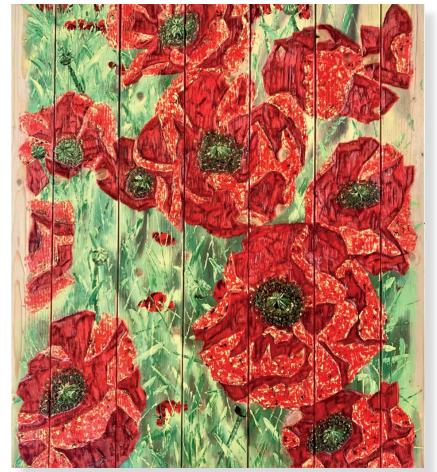

carved in & oil on wood 47 x 40 cm

poppies II

carved in & oil on wood 80 x 70 cm

comino

carved in & oil on wood 130 x 80 cm

look me in the eye

guache on paper 25 x 30 cm

lonely on d beach