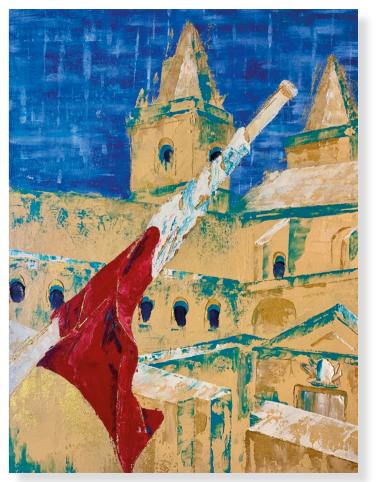

oil on canvas 60 x 80 cm

afrique

oil on canvas 80 x 60 cm

obvia
oil on canvas
80 x 60 cm

work in progress

| PAGE | TITLE                   | MEDIUM                  | SIZE IN CM<br>H X W | PAGE | TI  |
|------|-------------------------|-------------------------|---------------------|------|-----|
| 10   | water lilly             | oil on canvas           | 100 x 70            | 28   | lif |
| 11   | elbe III                | oil on canvas           | 60 x 90             | 29   | 10  |
| 12   | the runner              | oil on canvas           | 50 x 40             | 30   | W   |
| 13   | confused                | oil on canvas           | 30 x 20             | 31   | hċ  |
| 15   | child no words          | oil on canvas           | 50 x 60             | 32   | m   |
| 16   | looking forward         | oil on canvas           | 24 x 18             | 33   | re  |
| 17   | voodoo                  | oil on canvas           | 30 x 24             | 34   | la  |
| 18   | tree of life            | carved in & oil on wood | 47 x 40             | 35   | fr  |
| 19   | poppies II              | carved in & oil on wood | 80 x 70             | 37   | m   |
| 20   | comino                  | carved in & oil on wood | 130 x 80            | 38   | m   |
| 21   | look me in the eye      | guache on paper         | 25 x 30             | 39   | d   |
| 22   | lonely on d beach       | guache on paper         | 30 x 25             | 40   | vi  |
| 23   | burned                  | guache on carton        | 20 x 30             | 41   | m   |
| 24   | lighthouse in the heart | oil on canvas           | 50 x 40             | 42   | W   |
| 25   | viva!                   | oil on a woden block    | 24 x 18             | 43   | af  |
| 26   | prickly pears           | oil on maltese rock     | 25 x 24             | 45   | ol  |
| 27   | my heart                | oil on maltese rock     | 50 x 35             |      |     |
|      |                         |                         |                     |      |     |