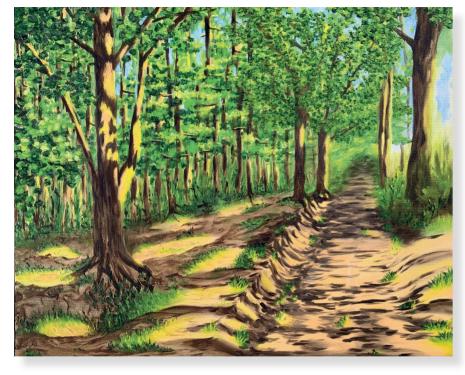

oil on a block 20 x 20 cm

mein wald

oil on canvas 40 x 50 cm

red riding hood

oil on canvas 70 x 90 cm

lazy

oil on canvas 60 x 45 cm

fragments of a male model