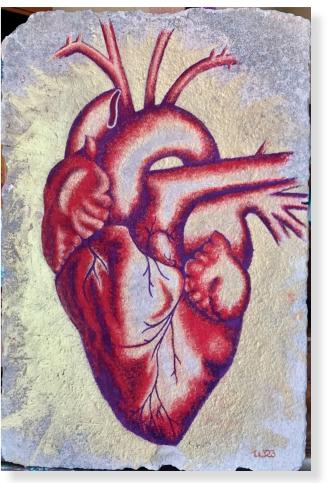

my heart
oil on maltese rock
50 x 35 cm

life!

oil on canvas 50 x 40 cm

10 litres of freedom

oil on canvas 50 x 40 cm

weather

oil on a block 20 x 20 cm

hörnum