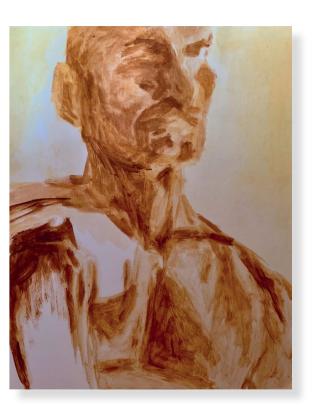

oil on a block 20 x 20 cm

mein wald

oil on canvas 40 x 50 cm

red riding hood

oil on canvas 70 x 90 cm

lazy

oil on canvas 60 x 45 cm

fragments of a male model