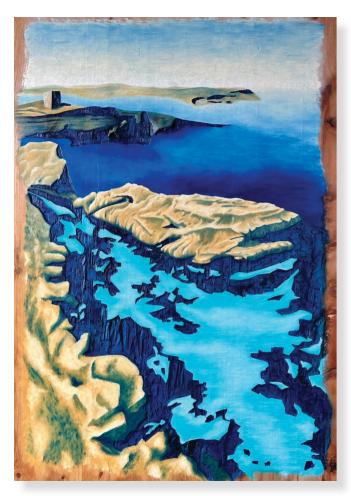

carved in & oil on wood 47 x 40 cm

poppies II

carved in & oil on wood 80 x 70 cm

comino

carved in & oil on wood 130 x 80 cm

look me in the eye

guache on paper 25 x 30 cm

lonely on d beach