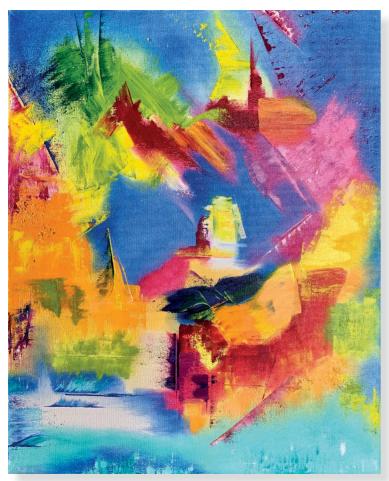

morning coffee

acrylics and coffee on canvas 80 x 80 cm

dani's vase

oil on canvas 60 x 50 cm

my kitchen floor

oil on canvas 40 x 80 cm

oil on canvas 40 x 80 cm

weite

oil on canvas 60 x 80 cm

afrique

oil on canvas 80 x 60 cm

obvia
oil on canvas
80 x 60 cm

work in progress

| PAGE | TITLE                   | MEDIUM                  | SIZE IN CM<br>H X W | PAGE | TI  |
|------|-------------------------|-------------------------|---------------------|------|-----|
| 10   | water lilly             | oil on canvas           | 100 x 70            | 28   | lif |
| 11   | elbe III                | oil on canvas           | 60 x 90             | 29   | 10  |
| 12   | the runner              | oil on canvas           | 50 x 40             | 30   | W   |
| 13   | confused                | oil on canvas           | 30 x 20             | 31   | hċ  |
| 15   | child no words          | oil on canvas           | 50 x 60             | 32   | m   |
| 16   | looking forward         | oil on canvas           | 24 x 18             | 33   | re  |
| 17   | voodoo                  | oil on canvas           | 30 x 24             | 34   | la  |
| 18   | tree of life            | carved in & oil on wood | 47 x 40             | 35   | fr  |
| 19   | poppies II              | carved in & oil on wood | 80 x 70             | 37   | m   |
| 20   | comino                  | carved in & oil on wood | 130 x 80            | 38   | m   |
| 21   | look me in the eye      | guache on paper         | 25 x 30             | 39   | d   |
| 22   | lonely on d beach       | guache on paper         | 30 x 25             | 40   | vi  |
| 23   | burned                  | guache on carton        | 20 x 30             | 41   | m   |
| 24   | lighthouse in the heart | oil on canvas           | 50 x 40             | 42   | W   |
| 25   | viva!                   | oil on a woden block    | 24 x 18             | 43   | af  |
| 26   | prickly pears           | oil on maltese rock     | 25 x 24             | 45   | ol  |
| 27   | my heart                | oil on maltese rock     | 50 x 35             |      |     |
|      |                         |                         |                     |      |     |