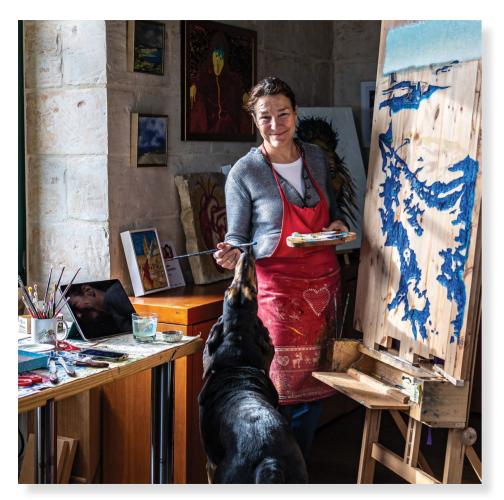

Wibke Seifert is of German origin. The family has lived in Malta since 1995 and runs an industrial business. During her quarantine in 2020, Wibke started experimenting with shapes and colours and never looked back. Her favourite medium is oil, but the base varies: it shifts from canvas to wood to Maltese rock and back to canvas and styles change even more rapidly.

"My art lives of bold colours and exaggeration and is reined by love for detail. My palette knife forgets any accuracy, but my brushes fight for the last bit of the finest shading."