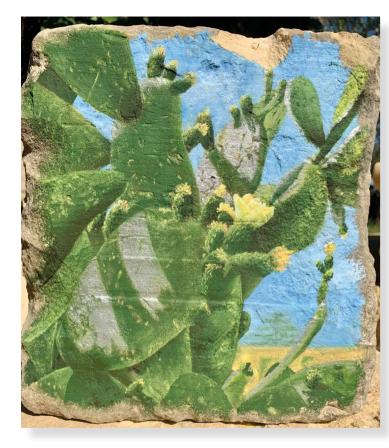

## burned

guache on paper 20 x 30 cm

lighthouse in the heart

oil on canvas 50 x 40 cm

viva!

oil on a woden block 24 x 18 cm

prickly pears

oil on maltese rock 25 x 24 cm

oil on canvas 60 x 80 cm

afrique

oil on canvas 80 x 60 cm

obvia
oil on canvas
80 x 60 cm

work in progress

| PAGE | TITLE                   | MEDIUM                  | SIZE IN CM<br>H X W | PAGE | TI  |
|------|-------------------------|-------------------------|---------------------|------|-----|
| 10   | water lilly             | oil on canvas           | 100 x 70            | 28   | lif |
| 11   | elbe III                | oil on canvas           | 60 x 90             | 29   | 10  |
| 12   | the runner              | oil on canvas           | 50 x 40             | 30   | W   |
| 13   | confused                | oil on canvas           | 30 x 20             | 31   | hċ  |
| 15   | child no words          | oil on canvas           | 50 x 60             | 32   | m   |
| 16   | looking forward         | oil on canvas           | 24 x 18             | 33   | re  |
| 17   | voodoo                  | oil on canvas           | 30 x 24             | 34   | la  |
| 18   | tree of life            | carved in & oil on wood | 47 x 40             | 35   | fr  |
| 19   | poppies II              | carved in & oil on wood | 80 x 70             | 37   | m   |
| 20   | comino                  | carved in & oil on wood | 130 x 80            | 38   | m   |
| 21   | look me in the eye      | guache on paper         | 25 x 30             | 39   | d   |
| 22   | lonely on d beach       | guache on paper         | 30 x 25             | 40   | vi  |
| 23   | burned                  | guache on carton        | 20 x 30             | 41   | m   |
| 24   | lighthouse in the heart | oil on canvas           | 50 x 40             | 42   | W   |
| 25   | viva!                   | oil on a woden block    | 24 x 18             | 43   | af  |
| 26   | prickly pears           | oil on maltese rock     | 25 x 24             | 45   | ol  |
| 27   | my heart                | oil on maltese rock     | 50 x 35             |      |     |
|      |                         |                         |                     |      |     |