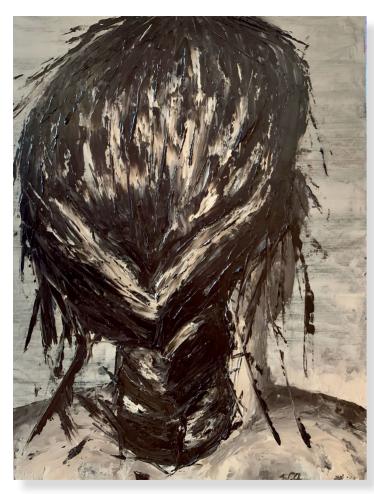

oil on a block 20 x 20 cm

mein wald

oil on canvas 40 x 50 cm

red riding hood

oil on canvas 70 x 90 cm

lazy

oil on canvas 60 x 45 cm

fragments of a male model