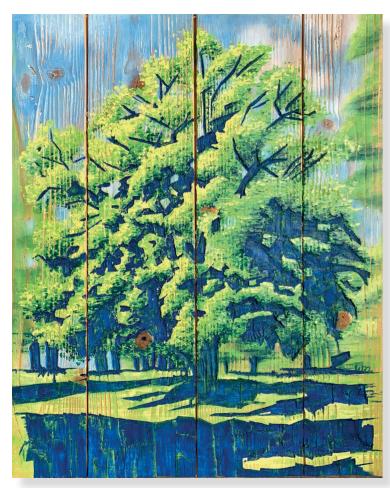

oil on a block 20 x 20 cm

mein wald

oil on canvas 40 x 50 cm

red riding hood

oil on canvas 70 x 90 cm

lazy

oil on canvas 60 x 45 cm

fragments of a male model