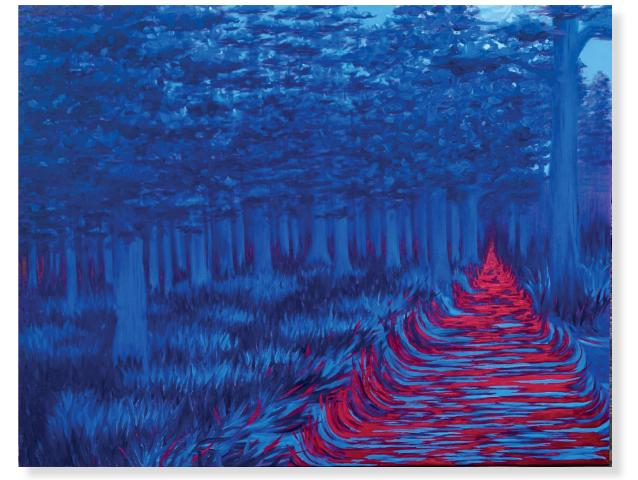

oil on a block 20 x 20 cm

mein wald

oil on canvas 40 x 50 cm

red riding hood

oil on canvas 70 x 90 cm

lazy

oil on canvas 60 x 45 cm

fragments of a male model